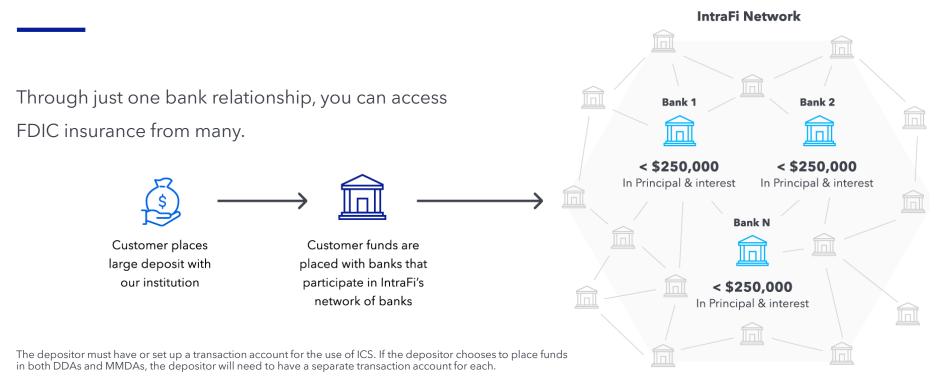

## HOW DOES ICS WORK?

We, like other institutions that offer ICS, are members of a special network. When your organization uses ICS to place funds, that deposit is divided into amounts under the standard FDIC insurance maximum of \$250,000 and placed in deposit accounts at other FDIC-insured banks that participate in the same network. You receive just one monthly statement detailing all of your placements, and, as always, your confidential information remains protected.

### FOLLOW THESE STRAIGHTFORWARD STEPS

You sign an ICS Deposit Placement Agreement and a custodial agreement with us.

- 2
- You identify an existing transaction account (or set up a new one) to be used with ICS.
- 3
- Your funds are placed into deposit accounts at other IntraFi network banks.